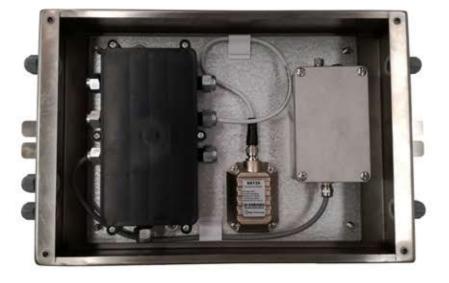

#### **PROTECTION BOX**

double protection box against saltiness and atmospheric agents, stainless steel made with seals

Inside fixings:

junction box Twistlock

inclinometer

RF transmit module

RF antenna