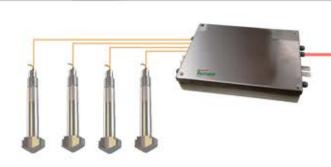

## **CONNECTION DIAGRAM - VARIOUS OPTIONS**

## **WIRED CONNECTION**

Possibility of connecting 4 or 8 weighing twistlock for individual spreader or twinlift

#### **PROTECTION BOX**

double protection box against saltiness and atmospheric agents, stainless steel made with seals

Inside fixings:

junction box Twistlock

inclinometer

RF transmit module

RF antenna