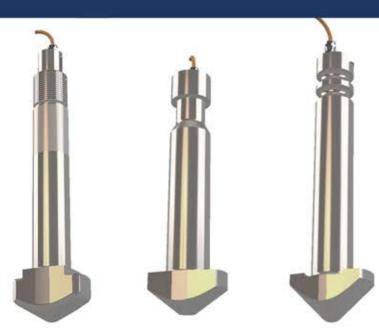

## CUSTOMIZABLE FOR EVERY INSTALLATION - VARIOUS VERSIONS

Possibility to customize each twistlock as a load cell

## Load Cell TWISTLOCK

Capacity: 5 - 10 - 15 - 20 - 25 t (standard version 15t)

#### TRACTION DIGITAL LOAD CELL

Designed to replace the existing traditional mechanical twistlock with Twistlock with load cell, mechanically compatible to easily get the weight of the containers.

Till 3000 divisions OIML R-60