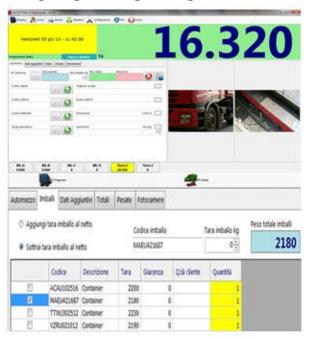

## **OPTIONS**

Weighing Manager Sogtware for PC

Convertiers RS-232 -> RF examples of connection diagrams: