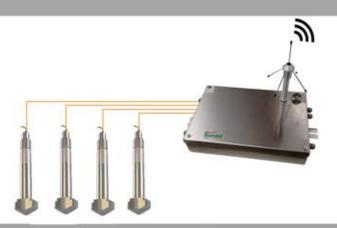

## **CONNECTION DIAGRAM - VARIOUS OPTIONS**

## **WIRELESS CONNECTION**

Possibility of connecting 4 or 8 weighing twistlock for individual spreader or twinlift

#### **PROTECTION BOX**

double protection box against saltiness and atmospheric agents, stainless steel made with seals

Inside fixings:

junction box Twistlock

inclinometer

RF transmit module

RF antenna