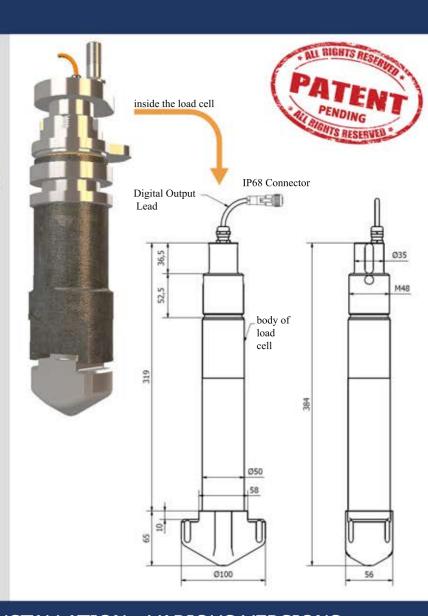

#### TRACTION DIGITAL LOAD CELL

Designed to replace the existing traditional mechanical twistlock with Twistlock with load cell, mechanically compatible to easily get the weight of the containers.

Till 3000 divisions OIML R-60

#### **TECHNICAL DATA**

 Voltage
 8-27 V

 Current Absorbption
 35 mA

 Insulation Resistance
 > 5000 MΩ

 Humidity Protection
 IP68