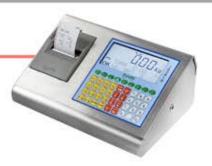

#### WEIGHT INDICATOR

wireless connection to the junction box (Up to 300m) in RF 869 MHz - 10 channels

Backlit LCD display, 32-key membrane keyboard and built-in thermal printer

serial interface RS-232 (optional RF to PC)