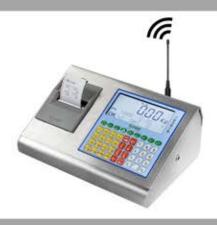

#### WEIGHT INDICATOR

wireless connection to the junction box (Up to 300m) in RF 869 MHz - 10 channels

Backlit LCD display, 32-key membrane keyboard and built-in thermal printer

serial interface RS-232 (optional RF to PC)