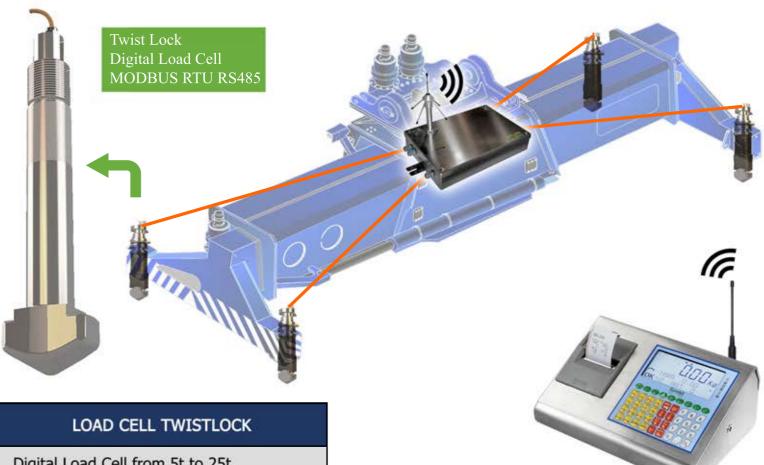

Possibility of connecting 4 or 8 weighing twistlock for individual spreader or twinlift

#### Digital Load Cell from 5t to 25t

High Precision 3000e OIMIL

Designed specifically to be installed in pre-existing slots used for lifting the containers

Minimal installation required no calibration required **PLUG & WEIGHT** 

#### WEIGHT INDICATOR

wireless connection to the junction box (Up to 300m) in RF 869 MHz - 10 channels

Backlit LCD display, 32-key membrane keyboard and built-in thermal printer

serial interface RS-232 (optional RF to PC)

#### **PROTECTION BOX**

double protection box against saltiness and atmospheric agents, stainless steel made with seals

Inside fixings:

junction box Twistlock

inclinometer

RF transmit module

RF antenna

## Load Cell TWISTLOCK

Capacity: 5 - 10 - 15 - 20 - 25 t (standard version 15t)