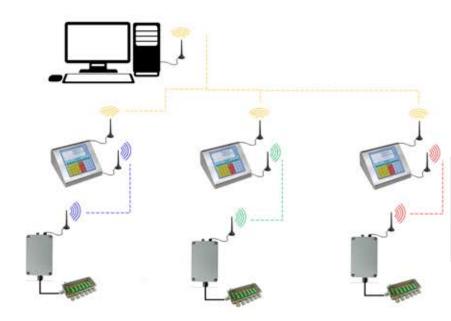

## **CONNECTION DIAGRAM - VARIOUS OPTIONS**

## **WIRELESS CONNECTION**

## **WIRED CONNECTION**